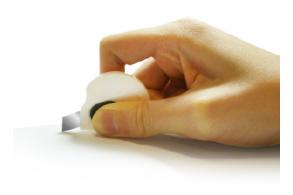

## How it works:

| APPLICATION: |                       |              |  |
|--------------|-----------------------|--------------|--|
| ✓ Cardboard  | ✓ Office applications | ✓ Tane Boxes |  |