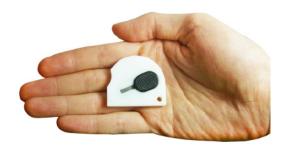

## SPRING LOADED TOUCH KNIFE

**A24** 

The touch knife is pocket-size, multi-purpose knife that features a stainless steel blade, large blade slide and hanging hole to easily slide onto your keychain. The touch knife features a spring loaded blade side lock for safety and ease of use. The touch knife is small enough to fit in your pocket, purse, desk or glove compartment but strong enough to cut through thick cardboard. Can be used for a number of purposes: arts, graphics, crafts, hobby office and warehouse.

## **A24** Spring Loaded Touch Knife

- lightweight and compact so you can store it anywhere
- Knife is crafted from strong plastic materials to prevent damage
- Ergonomic handle design to fits in the palm of your hand
- Easily fits in pocket, purse, desk or glove compartment