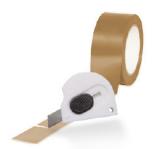

## SPRING LOADED TOUCH KNIFE

**A24** 

The touch knife is pocket-size, multi-purpose knife that features a stainless steel blade, large blade slide and hanging hole to easily slide onto your keychain. The touch knife features a spring loaded blade side lock for safety and ease of use. The touch knife is small enough to fit in your pocket, purse, desk or glove compartment but strong enough to cut through thick cardboard. Can be used for a number of purposes: arts, graphics, crafts, hobby office and warehouse.

## **A24** Spring Loaded Touch Knife

- lightweight and compact so you can store it anywhere
- Knife is crafted from strong plastic materials to prevent damage
- Ergonomic handle design to fits in the palm of your hand
- Easily fits in pocket, purse, desk or glove compartment