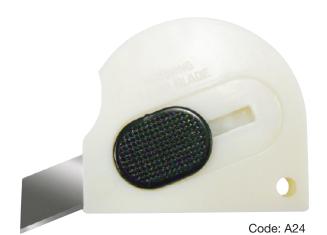

## SPRING LOADED TOUCH KNIFE

**A24** 

The touch knife is pocket-size, multi-purpose knife that features a stainless steel blade, large blade slide and hanging hole to easily slide onto your keychain. The touch knife features a spring loaded blade side lock for safety and ease of use. The touch knife is small enough to fit in your pocket, purse, desk or glove compartment but strong enough to cut through thick cardboard. Can be used for a number of purposes: arts, graphics, crafts, hobby office and warehouse.

## **A24** Spring Loaded Touch Knife

- lightweight and compact so you can store it anywhere
- Knife is crafted from strong plastic materials to prevent damage
- Ergonomic handle design to fits in the palm of your hand
- Easily fits in pocket, purse, desk or glove compartment